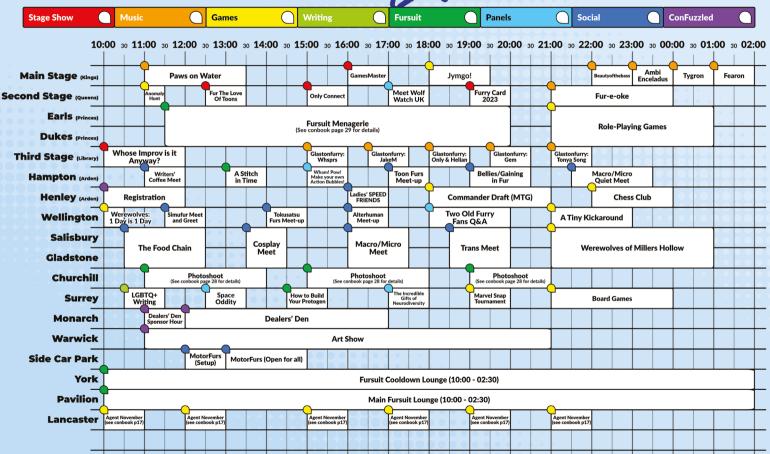

## Registration

 Thursday (sponsor)
 14:00-15:00 — Arden

 Thursday
 15:00-18:00 — Arden

 Friday (sponsor)
 12:00-14:00 — Arden

 Friday
 14:00-18:30 — Arden

 Saturday
 10:00-12:00 — Henley

After midday Saturday, Day Ticket holders can register at Con Ops (Kent)

## Saturday, Sunday, Monday

Cooldown Lounge (York): 10:00-02:30 Main Lounge (Pavilion): 10:00-02:30

## **Dealers' Den**

 Saturday (Sponsors)
 11:00-12:00

 Saturday
 12:00-17:00

 Sunday
 11:00-17:00

 Monday
 10:00-15:00

#### **Art Show**

Saturday 11:00-21:00 Sunday 11:00-13:30