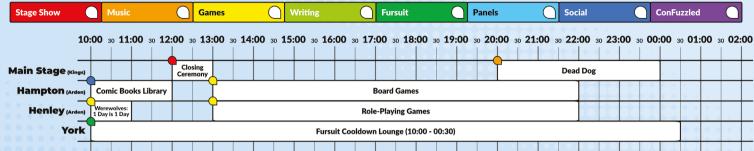

## Friday

Cooldown Lounge (York): 12:00-02:30 Main Lounge (Pavilion): 18:30-02:30

## Saturday, Sunday, Monday

Cooldown Lounge (York): 10:00-02:30 Main Lounge (Pavilion): 10:00-02:30

## Tuesday

Cooldown Lounge (York): 10:00-00:30