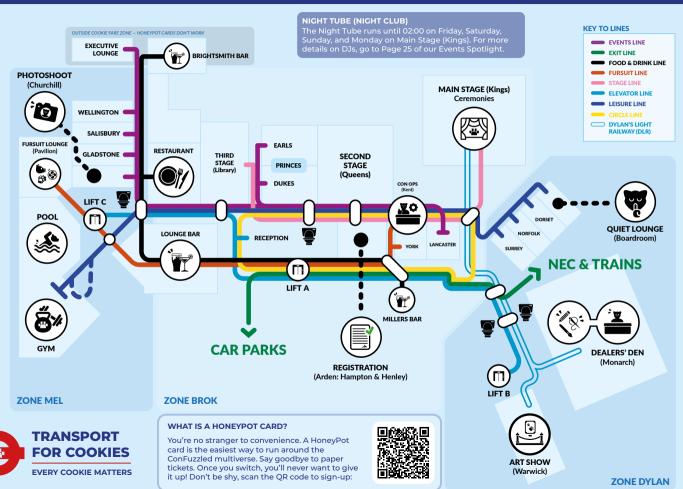

## Registration

 Thursday (sponsor)
 14:00-15:00 — Arden

 Thursday
 15:00-18:00 — Arden

 Friday (sponsor)
 12:00-14:00 — Arden

 Friday
 14:00-18:30 — Arden

 Saturday
 10:00-12:00 — Henley

After midday Saturday, Day Ticket holders can register at Con Ops (Kent)

## **Dealers' Den**

 Saturday (Sponsors)
 11:00-12:00

 Saturday
 12:00-17:00

 Sunday
 11:00-17:00

 Monday
 10:00-15:00

## **Art Show (Warwick)**

## Art Show Submission (Artists Only)

Friday 14:00-17:00

**Art Show Sponsor Viewing** 

Friday 18:00-19:00

#### **Art Show**

Saturday 11:00-21:00 Sunday 11:00-13:30

## **Art Show Closing**

Sunday 13:30-14:30

## Art Auction — Second Stage (Queens)

Sunday 20:00-22:00

#### **Unsold Art Pickup**

Monday 11:00-13:00

## **Art Show Pickup**

Monday 16:00-18:00

## **Artist Payout**

Monday 18:00-19:00

## **QUIET LOUNGE: BOARDROOM (Hilton)**

Friday-Monday: 11:00-21:00