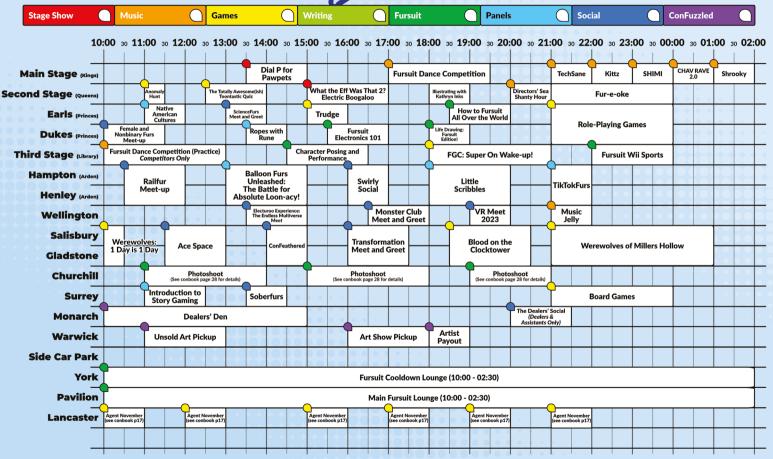

## Saturday, Sunday, Monday

Cooldown Lounge (York): 10:00-02:30 Main Lounge (Pavilion): 10:00-02:30

## Tuesday

Cooldown Lounge (York): 10:00-00:30

## **Dealers' Den**

 Saturday (Sponsors)
 11:00-12:00

 Saturday
 12:00-17:00

 Sunday
 11:00-17:00

 Monday
 10:00-15:00

#### **Unsold Art Pickup**

Monday 11:00-13:00

## **Art Show Pickup**

Monday 16:00-18:00

## **Artist Payout**

Monday 18:00-19:00