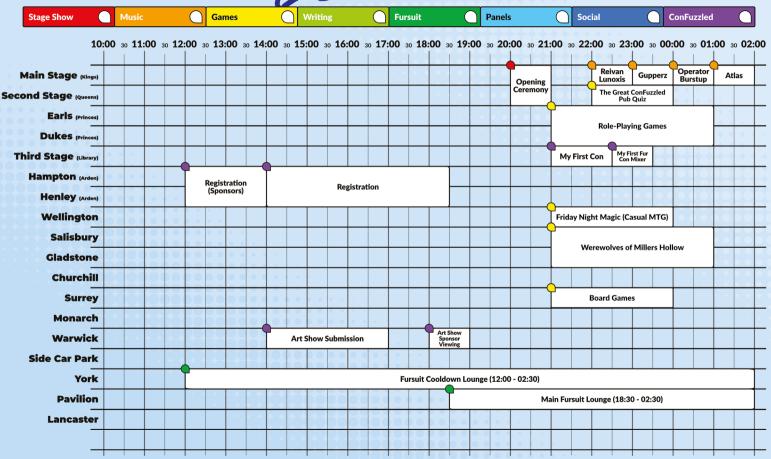

## Registration

 Thursday (sponsor)
 14:00-15:00 — Arden

 Thursday
 15:00-18:00 — Arden

 Friday (sponsor)
 12:00-14:00 — Arden

 Friday
 14:00-18:30 — Arden

 Saturday
 10:00-12:00 — Henley

After midday Saturday, Day Ticket holders can register at Con Ops (Kent)

## Friday

Cooldown Lounge (York): 12:00-02:30 Main Lounge (Pavilion): 18:30-02:30

## Saturday, Sunday, Monday

Cooldown Lounge (York): 10:00-02:30 Main Lounge (Pavilion): 10:00-02:30

## Art Show Submission (Artists Only)

Friday 14:00-17:00

**Art Show Sponsor Viewing** 

Friday 18:00-19:00

#### **Art Show**

Saturday 11:00-21:00 Sunday 11:00-13:30